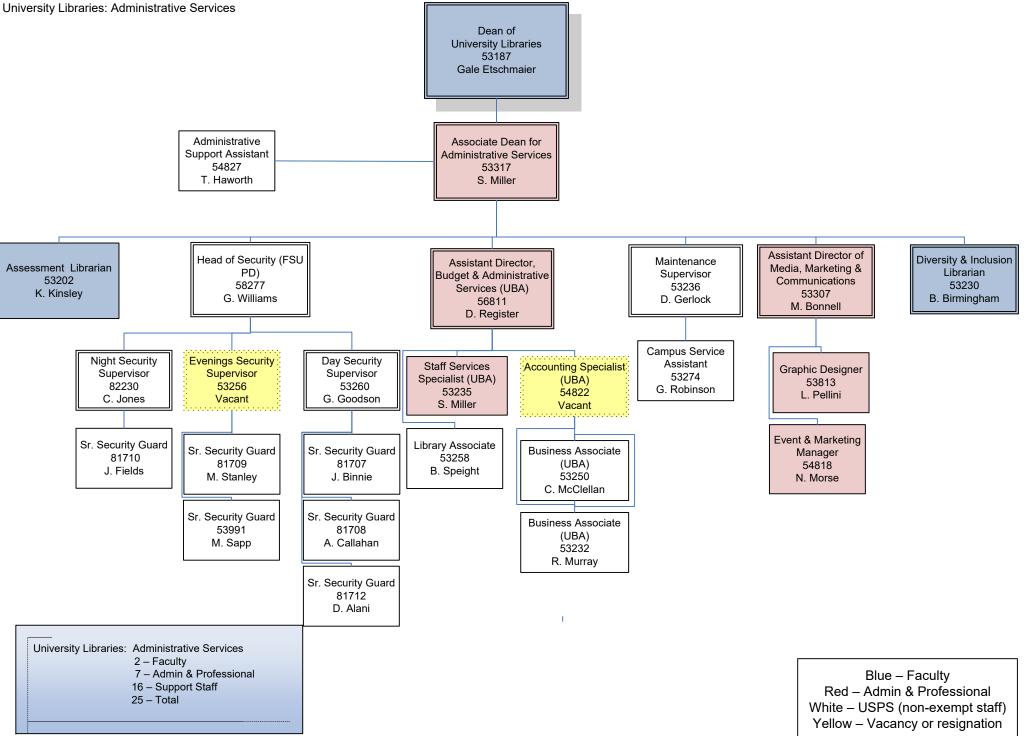

| University Libraries: Administrative Services |
|-----------------------------------------------|
| 6 – Faculty                                   |
| 0 – Admin & Professional                      |
| 1 – Support Staff                             |
| 7 – Total                                     |
| ·                                             |
| · · ·                                         |