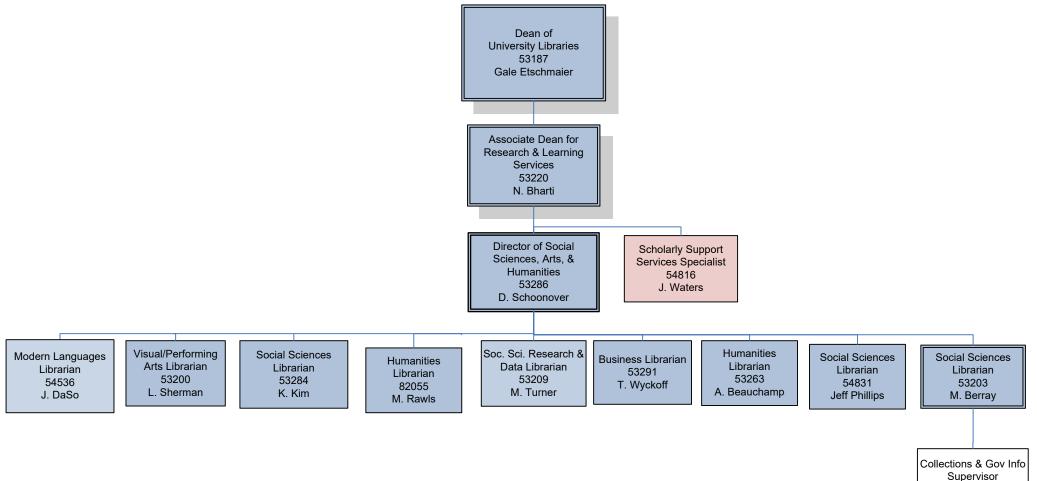

## Florida State University Academic Affairs University Libraries: Social Science, Arts & Humanities

| University Libraries: Scholars Commons |
|----------------------------------------|
| 10 – Faculty                           |
| 1- Admin & Professional                |
| 1 – Support Staff                      |
| 12 – Total                             |
|                                        |