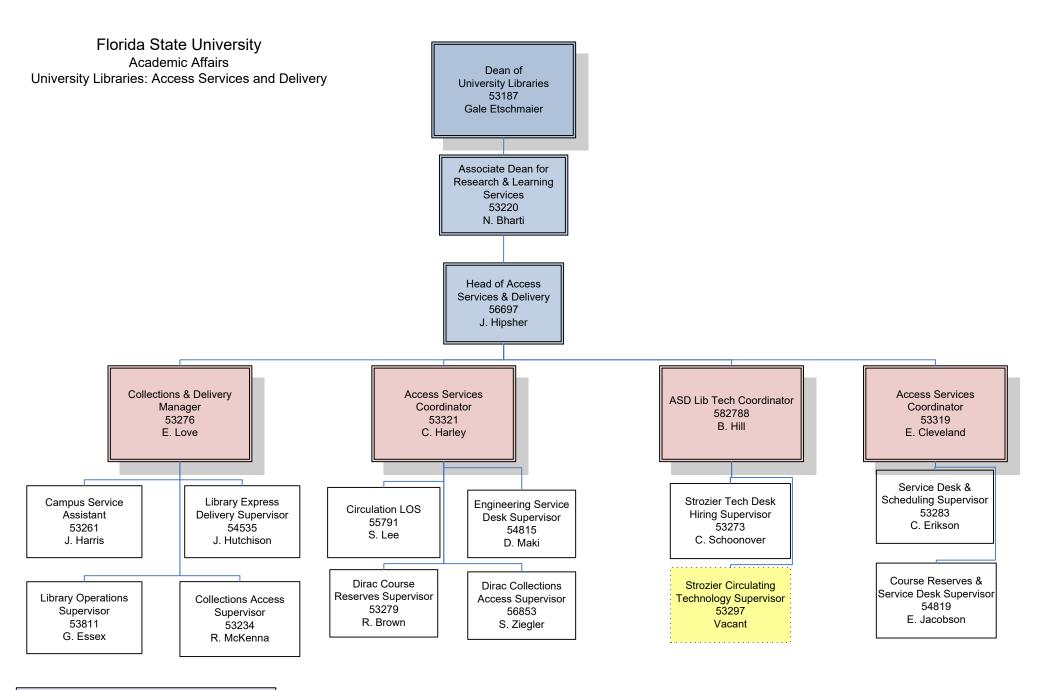

| University Libraries: Administrative Services |
|-----------------------------------------------|
| 6 – Faculty                                   |
| 0 – Admin & Professional                      |
| 1 – Support Staff                             |
| 7 – Total                                     |
| ·                                             |
| · · ·                                         |









University Libraries: Undergraduate Services 1- Faculty 4- Admin & Professional 12- Support Staff 17- Total



University Libraries: Undergraduate Services 4 – Faculty 6 – Admin & Professional 1 – Support Staff 11 –Total

## Florida State University Academic Affairs University Libraries: Social Science, Arts & Humanities



| University Libraries: Scholars Commons |
|----------------------------------------|
| 10 – Faculty                           |
| 1- Admin & Professional                |
| 1 – Support Staff                      |
| 12 – Total                             |
|                                        |

Blue – Faculty Red – Admin & Professional White – USPS (non-exempt staff) Yellow – Vacancy or resignation

53239 P. Hunt



University Libraries: Science & Engineering Co