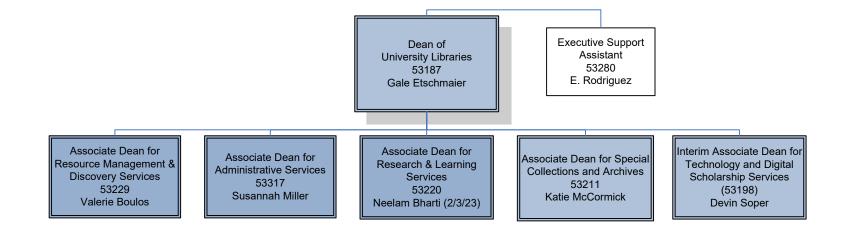

| University Libraries: Administrative Services |
|-----------------------------------------------|
| 6 – Faculty                                   |
| 0 – Admin & Professional                      |
| 1 – Support Staff                             |
| 7 – Total                                     |
| ·                                             |
| · · ·                                         |









University Libraries: Undergraduate Services 1- Faculty 4- Admin & Professional 12- Support Staff 17- Total



University Libraries: Undergraduate Services 4 – Faculty 6 – Admin & Professional 1 – Support Staff 11 –Total

## Florida State University Academic Affairs University Libraries: Social Science, Arts & Humanities



| University Libraries: Scholars Commons |
|-------------------