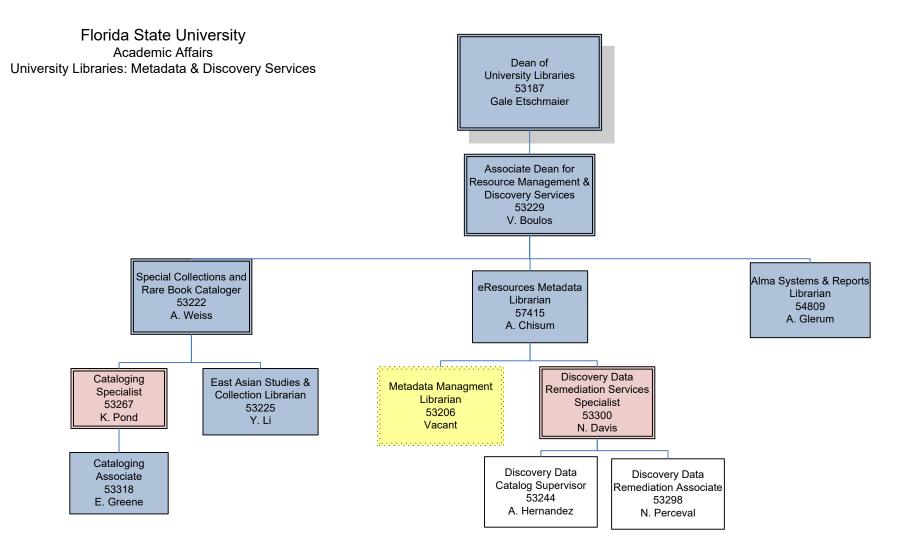

fessional 12- Support Staff 17- Total



University Libraries: Undergraduate Services 4 – Faculty 6 – Admin & Professional 1 – Support Staff 11 –Total

## Florida State University Academic Affairs University Libraries: Social Science, Arts & Humanities



| University Libraries: Scholars Commons |
|----------------------------------------|
| 10 – Faculty                           |
| 1- Admin & Professional                |
| 1 – Support Staff                      |
| 12 – Total                             |
|                                        |

Blue – Faculty Red – Admin & Professional White – USPS (non-exempt staff) Yellow – Vacancy or resignation

53239 P. Hunt



University Libraries: Science & Engineering Commons 6 – Faculty 0 – Admin & Professional 1 – Support Staff 7 – Total