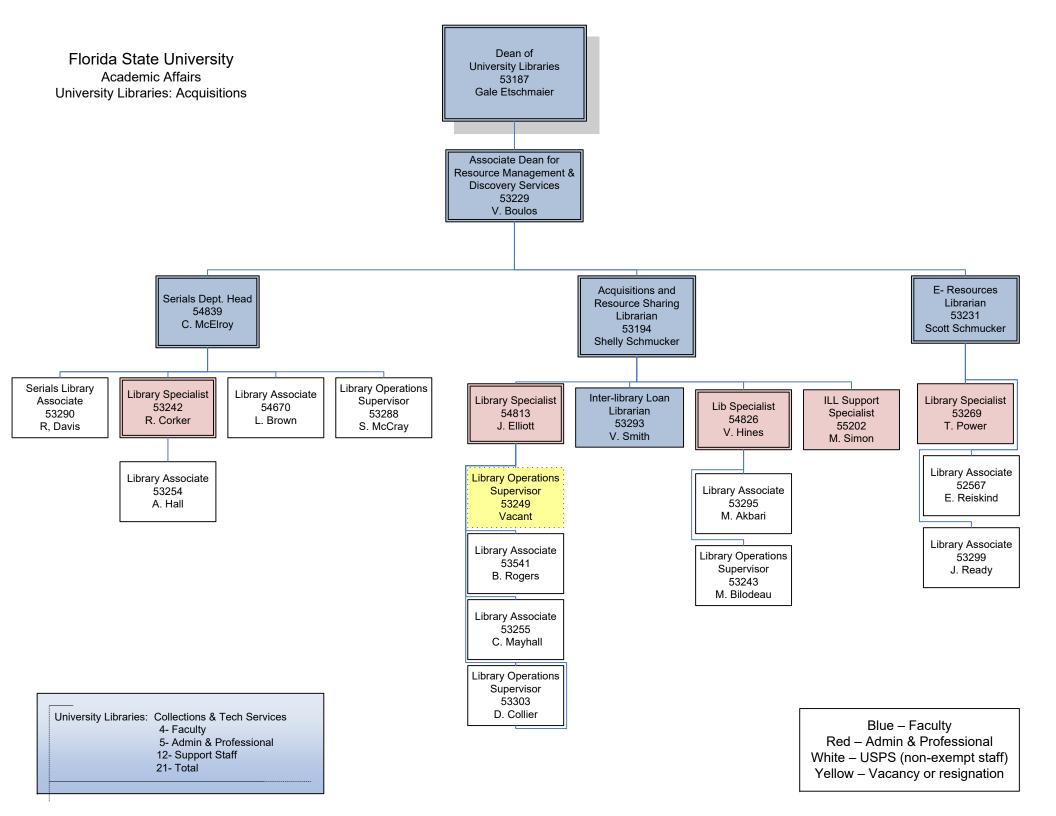

Blue – Faculty Red – Admin & Professional White – USPS (non-exempt staff) Yellow – Vacancy or resignation

53239 P. Hunt

University Libraries: Science & Engineering Commons 6 – Faculty 0 – Admin & Professional 1 – Support Staff 7 – Total