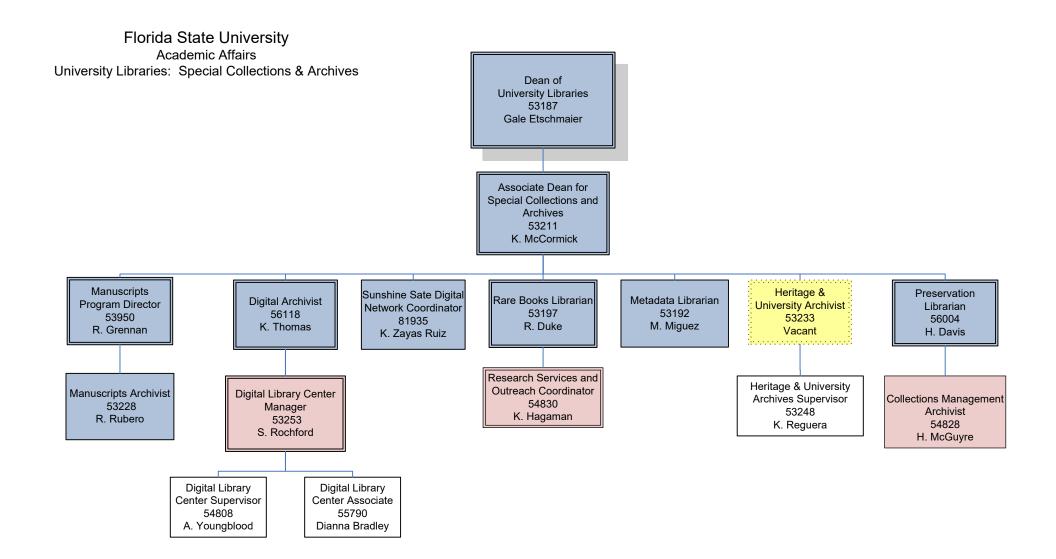

| University Libraries: Administrative Services |
|-----------------------------------------------|
| 6 – Faculty                                   |
| 0 – Admin & Professional                      |
| 1 – Support Staff                             |
| 7 – Total                                     |
| ·                                             |
| · · ·                                         |









University Libraries: Undergraduate Services 1- Faculty 4- Admin & Professional 12- Support Staff 17- Total



University Libraries: Undergraduate Services 4 – Faculty 6 – Admin & Professional 1 – Support Staff 11 –Total

## Florida State University Academic Affairs University Libraries: Social Science, Arts & Humanities



| University Libraries: Scholars Commons |
|----------------------------------------|
| 10 – Faculty                           |
| 1- Admin & Professional                |
| 1 – Support Staff                      |
| 12 – Total                             |
|                                        |

Blue – Faculty Red – Admin & Professional White – USPS (non-exempt staff) Yellow – Vacancy or resignation

53239 P. Hunt



University Libraries: Science & Engineerin