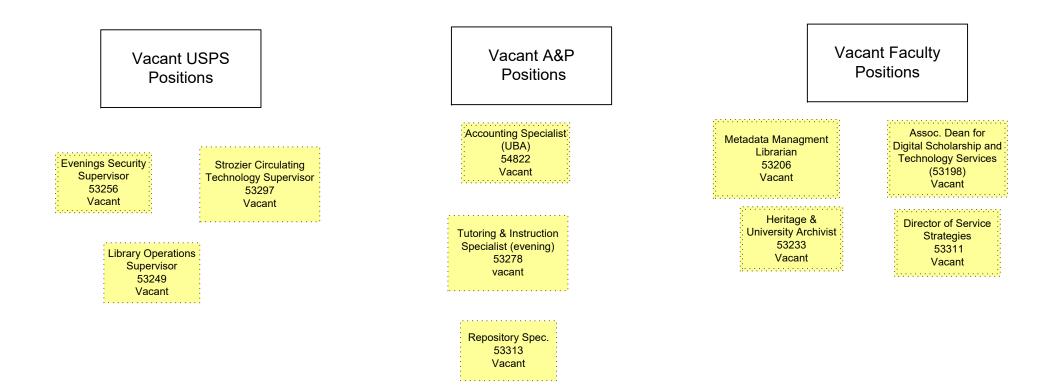

l 12- Support Staff 17- Total



University Libraries: Undergraduate Services 4 – Faculty 6 – Admin & Professional 1 – Support Staff 11 –Total

## Florida State University Academic Affairs University Libraries: Social Science, Arts & Humanities



| University Libraries: Scholars Commons |
|----------------------------------------|
| 10 – Faculty                           |
| 1- Admin & Professional                |
| 1 – Support Staff                      |
| 12 – Total                             |
|                                        |

Blue – Faculty Red – Admin & Professional White – USPS (non-exempt staff) Yellow – Vacancy or resignation

53239 P. Hunt



University Libraries: Science & Engineering Commons 6 – Faculty 0 – Admin & Professional 1 – Support Staff 7 – Total