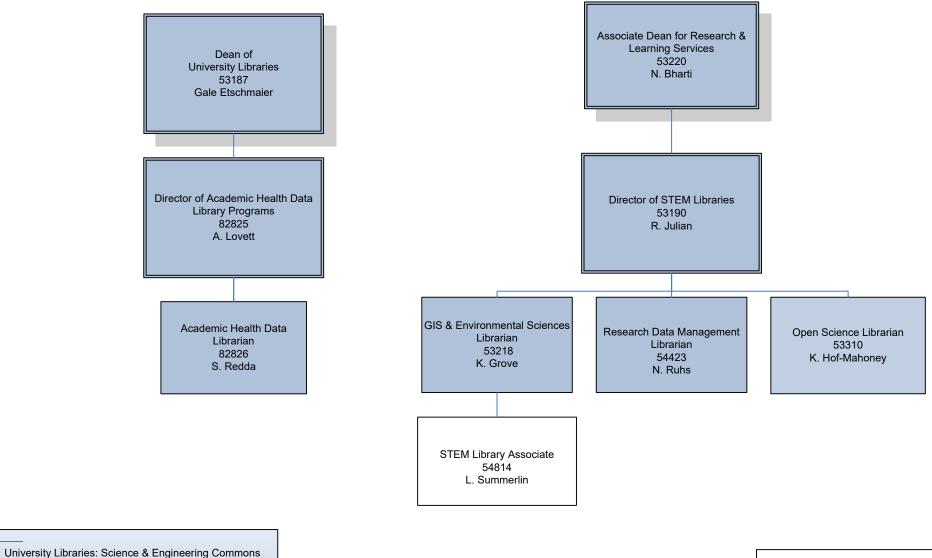

Blue – Faculty Red – Admin & Professional White – USPS (non-exempt staff) Yellow – Vacancy or resignation

53239 P. Hunt

University Libraries: Science & Engineering Commons 6 – Faculty 0 – Admin & Professional 1 – Support Staff 7 – Total