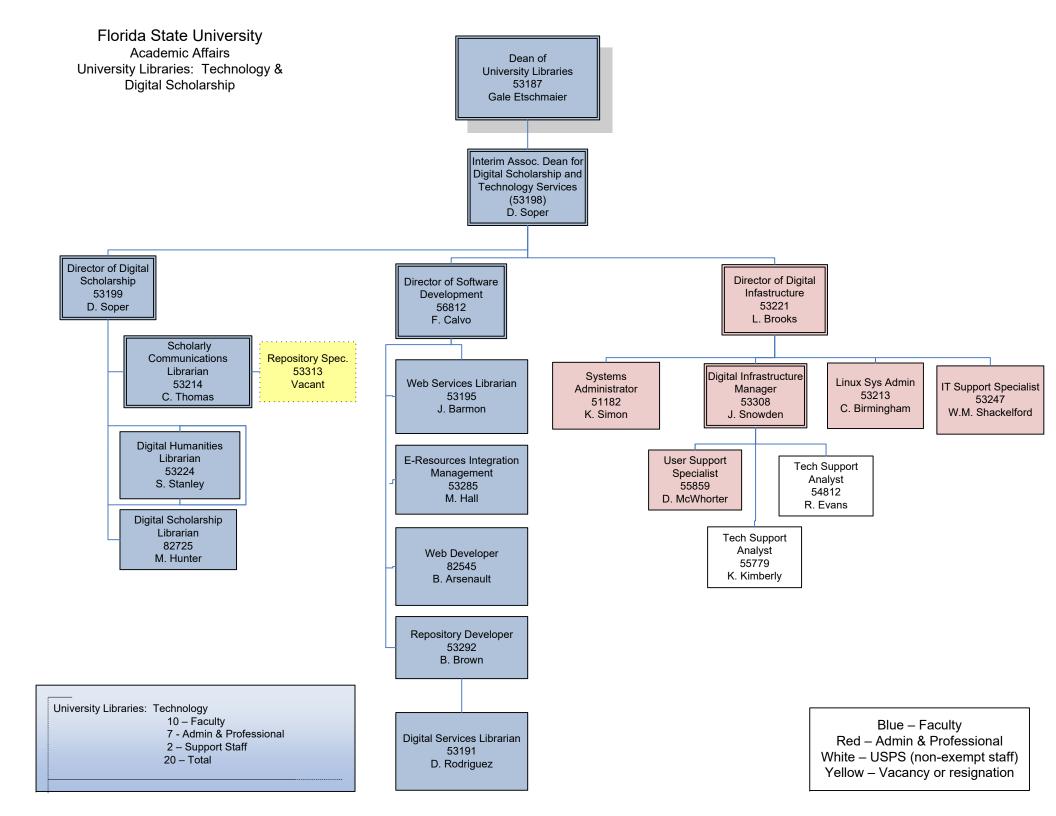

Blue – Faculty Red – Admin & Professional White – USPS (non-exempt staff) Yellow – Vacancy or resignation

53239 P. Hunt

University Libraries: Science & Engineering Commons 6 – Faculty 0 – Admin & Professional 1 – Support Staff 7 – Total