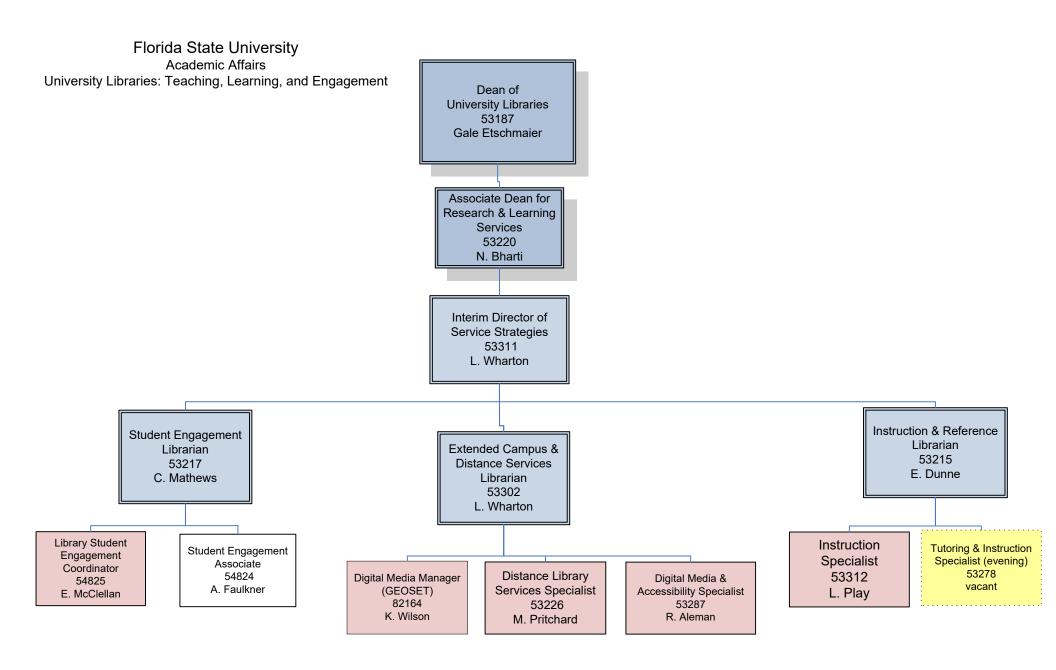

University Libraries: Undergraduate Services 1- Faculty 4- Admin & Professional 12- Support Staff 17- Total

University Libraries: Undergraduate Services 4 – Faculty 6 – Admin & Professional 1 – Support Staff 11 –Total